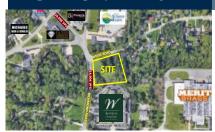

### Land for Sale, Land Lease or Build to Suit

#### Cascades of Brimfield

3.47 Acre Lot

-Adjacent to VA Cancer Center

Join Wal-Mart, Lowe's, PetCo and

More

Agent(s):

Carla Massara