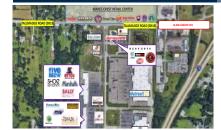

e

### **BAY VILLAGE**

### Confidential Restaurant Available



### Operating restaurant space available: 3,500 SF

Private party room and large patio Agent(s):

Great demographics Michael J. Hirsch

Close Proximity to I-90

### BEACHWOOD

### New 22,000 SF Building



### Land Proposal

Ample Surface Parking in front + Agent(s): rear of Bldg. Brad Kowit

1st Class Office Space Available for Lease

### **BEACHWOOD**

### Office or Medical Space For Lease



#### 24755 Chagrin Blvd

1,175 SF - 6,375 SF Agent(s):

Move in condition Office & Myrna Previte



### BEDFORD HEIGHTS

### Office/Retail for Lease



#### 25780 Miles Road

1,984 SF to 6,201 SF Agent(s):

For Lease Michael J. Hirsch

Ideal for Gym/Personal Training

#### **BRIMFIELD**

### Land for Sale, Land Lease or Build to Suit



#### Cascades of Brimfield

3.47 Acre Lot

-Adjacent to VA Cancer Center

Join Wal-Mart, Lowe's, PetCo and

More

Agent(s):

Carla Massara

#### BRIMFIELD

#### RETAIL SPACE FOR LEASE



#### 4050 Cascades Blvd

650,000 GLA; 110 Acres

For Lease

Agent(s):

Carla Massara

Opening Soon: Jack's Pizza

#### **BROADVIEW HTS**

### Freestanding Building For Lease or Sale



#### 10800 Brookpark Road

2,700 SF

Signage Opportunity Directly

on Brookpark Road

Agent(s):

Michael J. Hirsch

### **BROADVIEW HTS**

### Retail Space For Lease



#### 4101 E. Royalton Road

2,040 & 4,000 SF Available

End Cap Spaces for Lease

Great Location

Agent(s):

Carla Massara

### CHESTERLAND

### **Proposed Commercial Development**



#### 12580 Chillicothe Road

11.5 Acres

Ideal for Fast Food/Large Retail