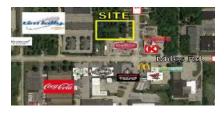

### CHESTERLAND

### **Proposed Commercial Development**

#### 12580 Chillicothe Road

11.5 Acres

Ideal for Fast Food/Large Retail

Outlots Available

Agent(s):

Michael J. Hirsch