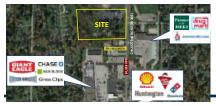

### CHESTERLAND

### **Proposed Commercial Development**

#### 12580 Chillicothe Road

11.5 Acres

Ideal for Fast Food/Large Retail

Outlots Available

Agent(s):

Michael J. Hirsch