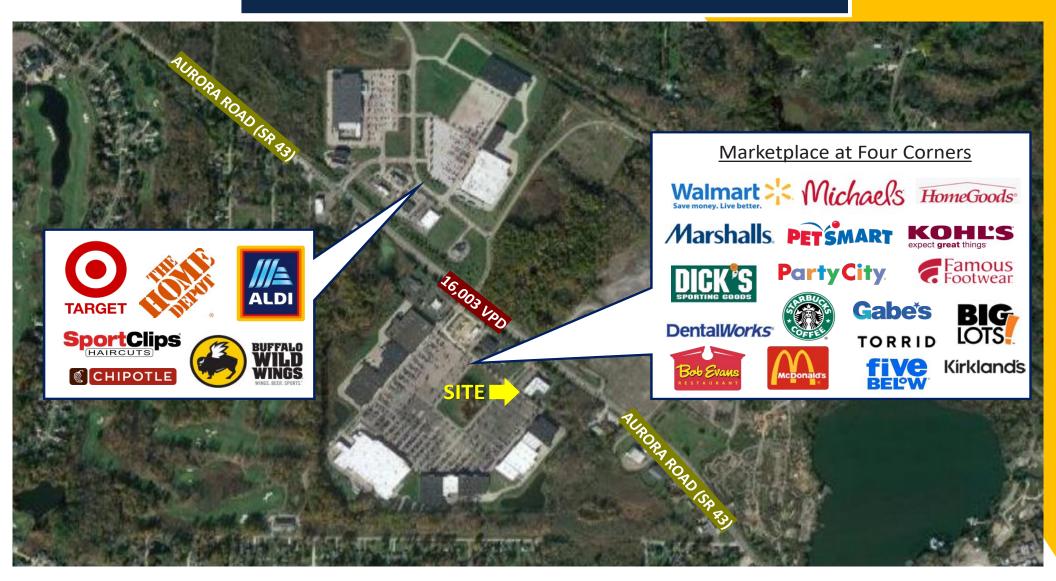

ied by TreeHouse Toys + Play in small store strip at entrance to the center
- Upgrades in the store include two completely remodeled bathrooms, new LED lighting, new flooring (carpet and vinyl tiles) and new birch shelving - can convey if needed
- Premier regional shopping center with anchors: Walmart Supercenter, Marshall's, Michael's, Dick's Sporting Goods, Big Lots and Kirkland's with Target and Home Depot in the area
- Additional Tenants include Starbucks, AT&T, Petsmart, Five Below and Mcdonalds
- Lease has three years remaining from original five-year term
- Location in center provides easy access to parking



## PHOTOS

7715 MARKET PLACE DRIVE, AURORA, OHIO









## PHOTOS (cont.)

7715 MARKET PLACE DRIVE, AURORA, OHIO









### AERIAL

7715 MARKET PLACE DRIVE, AURORA, OHIO





# DEMOGRAPHICS

7715 MARKET PLACE DRIVE, AURORA, OHIO

| Population