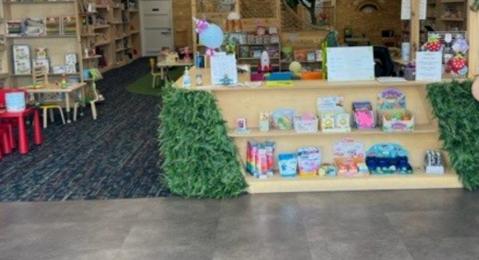

### THE PROPERTY

- Endcap of 2,800 SF occupied by TreeHouse Toys + Play in small store strip at entrance to the center
- Upgrades in the store include two completely remodeled bathrooms, new LED lighting, new flooring (carpet and vinyl tiles) and new birch shelving - can convey if needed
- Premier regional shopping center with anchors: Walmart Supercenter, Marshall's, Michael's, Dick's Sporting Goods, Big Lots and Kirkland's with Target and Home Depot in the area
- Additional Tenants include Starbucks, AT&T, Petsmart, Five Below and Mcdonalds
- Lease has three years remaining from original five-year term
- Location in center provides easy access to parking

## PHOTOS (cont.)

7715 MARKET PLACE DRIVE, AURORA, OHIO