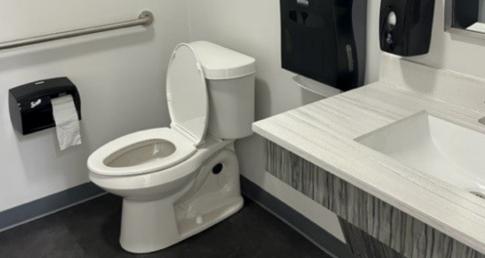

### THE PROPERTY

- Endcap of 2,800 SF occupied by TreeHouse Toys + Play in small store strip at entrance to the center
- Upgrades in the store include two completely remodeled bathrooms, new LED lighting, new flooring (carpet and vinyl tiles) and new birch shelving - can convey if needed
- Premier regional shopping center with anchors: Walmart Supercenter, Marshall's, Michael's, Dick's Sporting Goods, Big Lots and Kirkland's with Target and Home Depot in the area
- Additional Tenants include Starbucks, AT&T, Petsmart, Five Below and Mcdonalds
- Lease has three years remaining from original five-year term
- Location in center provides easy access to parking

## PHOTOS

7715 MARKET PLACE DRIVE, AURORA, OHIO