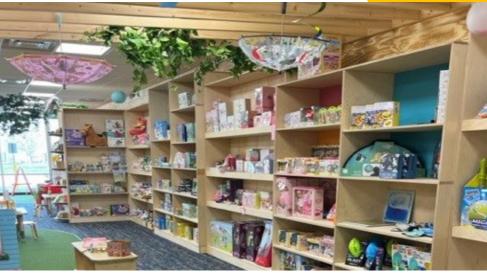

### THE PROPERTY

- Endcap of 2,800 SF occupied by TreeHouse Toys + Play in small store strip at entrance to the center
- Upgrades in the store include two completely remodeled bathrooms, new LED lighting, new flooring (carpet and vinyl tiles) and new birch shelving - can convey if needed
- Premier regional shopping center with anchors: Walmart Supercenter, Marshall's, Michael's, Dick's Sporting Goods, Big Lots and Kirkland's with Target and Home Depot in the area
- Additional Tenants include Starbucks, AT&T, Petsmart, Five Below and Mcdonalds
- Lease has three years remaining from original five-year term
- Location in center provides easy access to parking

## PHOTOS (cont.)

7715 MARKET PLACE DRIVE, AURORA, OHIO