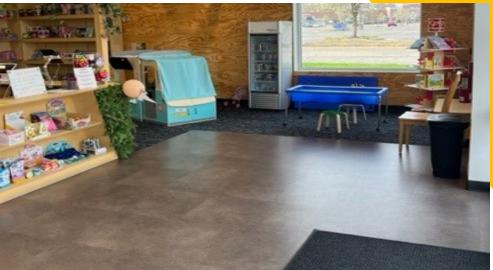

### THE PROPERTY

- Endcap of 2,800 SF occupied by TreeHouse Toys + Play in small store strip at entrance to the center
- Upgrades in the store include two completely remodeled bathrooms, new LED lighting, new flooring (carpet and vinyl tiles) and new birch shelving - can convey if needed
- Premier regional shopping center with anchors: Walmart Supercenter, Marshall's, Michael's, Dick's Sporting Goods, Big Lots and Kirkland's with Target and Home Depot in the area
- Additional Tenants include Starbucks, AT&T, Petsmart, Five Below and Mcdonalds
- Lease has three years remaining from original five-year term
- Location in center provides easy access to parking

## PHOTOS (cont.)

7715 MARKET PLACE DRIVE, AURORA, OHIO