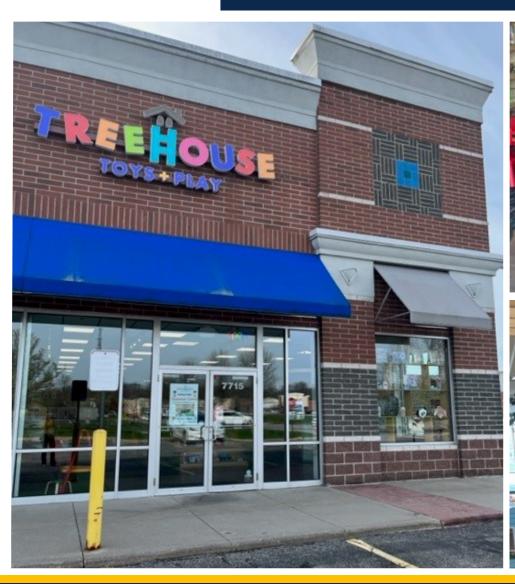

MARKETPLACE AT FOUR CORNERS
7715 MARKET PLACE DRIVE, AURORA, OHIO

### THE PROPERTY

- Endcap of 2,800 SF occupied by TreeHouse Toys + Play in small store strip at entrance to the center
- Upgrades in the store include two completely remodeled bathrooms, new LED lighting, new flooring (carpet and vinyl tiles) and new birch shelving - can convey if needed
- Premier regional shopping center with anchors: Walmart Supercenter, Marshall's, Michael's, Dick's Sporting Goods, Big Lots and Kirkland's with Target and Home Depot in the area
- Additional Tenants include Starbucks, AT&T, Petsmart, Five Below and Mcdonalds
- Lease has three years remaining from original five-year term
- Location in center provides easy access to parking



## PHOTOS

7715 MARKET PLACE DRIVE, AURORA, OHIO









## PHOTOS (cont.)

7715 MARKET PLACE DRIVE, AURORA, OHIO









### AERIAL

7715 MARKET PLACE DRIVE, AURORA, OHIO





# DEMOGRAPHICS

7715 MARKET PLACE DRIVE, AURORA, OHIO

| Population