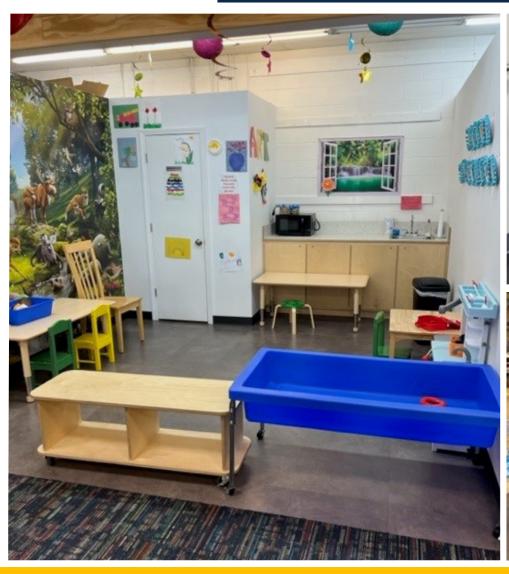

### THE PROPERTY

- Endcap of 2,800 SF occupied by TreeHouse Toys + Play in small store strip at entrance to the center
- Upgrades in the store include two completely remodeled bathrooms, new LED lighting, new flooring (carpet and vinyl tiles) and new birch shelving - can convey if needed
- Premier regional shopping center with anchors: Walmart Supercenter, Marshall's, Michael's, Dick's Sporting Goods, Big Lots and Kirkland's with Target and Home Depot in the area
- Additional Tenants include Starbucks, AT&T, Petsmart, Five Below and Mcdonalds
- Lease has three years remaining from original five-year term
- Location in center provides easy access to parking

## PHOTOS

7715 MARKET PLACE DRIVE, AURORA, OHIO