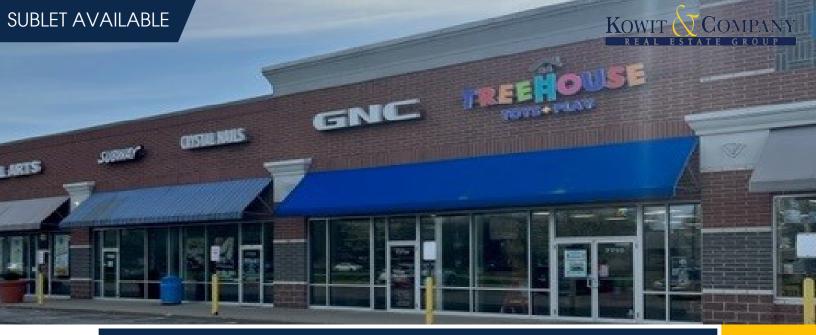

MARKETPLACE AT FOUR CORNERS
7715 MARKET PLACE DRIVE, AURORA, OHIO

### THE PROPERTY

- Endcap of 2,800 SF occupied by TreeHouse Toys + Play in small store strip at entrance to the center
- Upgrades in the store include two completely remodeled bathrooms, new LED lighting, new flooring (carpet and vinyl tiles) and new birch shelving - can convey if needed
- Premier regional shopping center with anchors: Walmart Supercenter, Marshall's, Michael's, Dick's Sporting Goods, Big Lots and Kirkland's with Target and Home Depot in the area
- Additional Tenants include Starbucks, AT&T, Petsmart, Five Below and Mcdonalds
- Lease has three years remaining from original five-year term
- Location in center provides easy access to parking