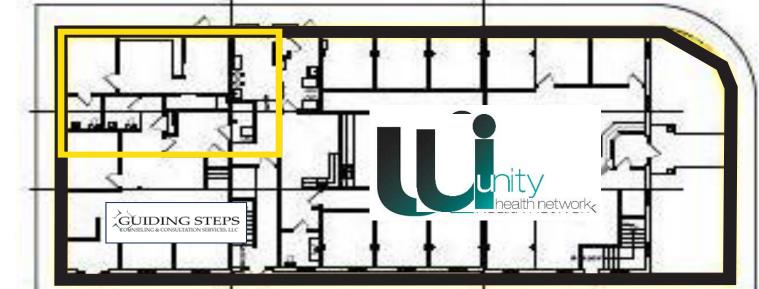

# FIRST FLOOR SITE PLAN

9330 MARKET SQUARE DR, STREETSBORO, OH

Office 1st Floor 900 SF AVAILABLE

#### THE PROPERTY

- 900 SF office available on first floor (divisible)
- 5,230 SF office available on second floor (divisible)
- Ohio BMV on-site NOW OPEN!
- Average household income within 5 miles of location: \$107,225
- Great access to Interstate 480
- Streetsboro is a well-known access point to The Ohio Turnpike -72,289 VPD at Turnpike entrance
- Only 15 minutes from Kent State University 2021 Enrollment: 25,630 students