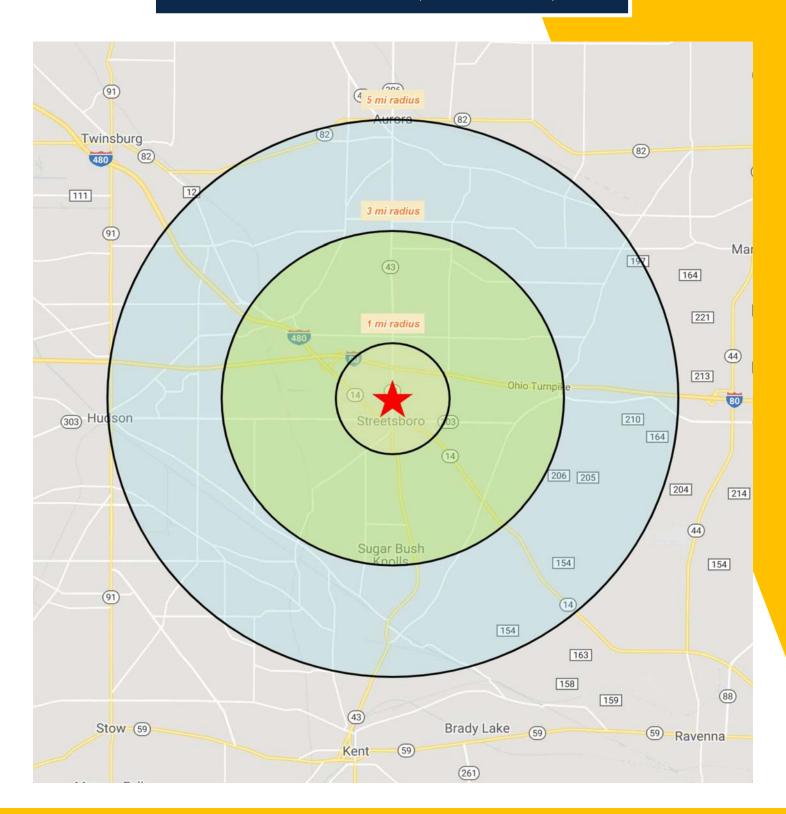

#### **DEMOGRAPHICS**

#### ESTIMATED POPULATION

#### **DAYIME EMPLOYESS**

#### AVERAGE HH INCOME

3 Miles: 5,539 5 Miles: 18,610 7 Miles: 45,400 3 Miles: 1,905 5 Miles: 12,246 7 Miles: 18,945 3 Miles: \$85,560 5 Miles: \$107,225 7 Miles: \$154,661