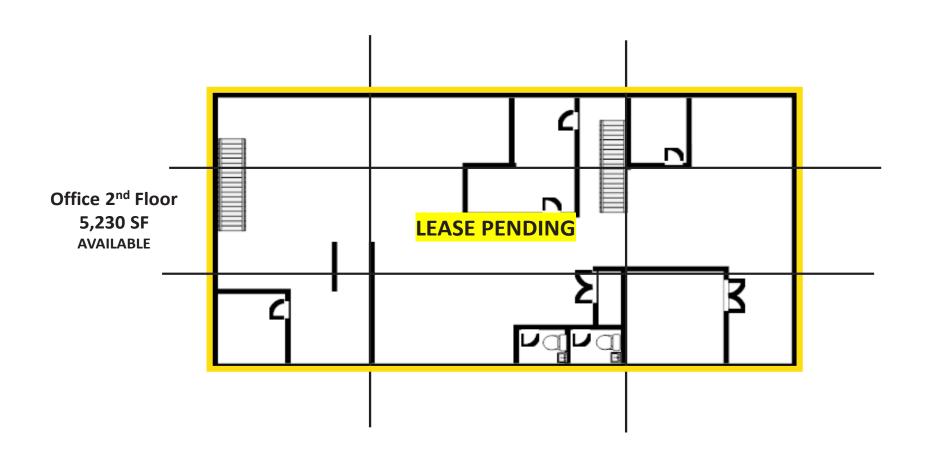

### SECOND FLOOR SITE PLAN

9330 MARKET SQUARE DR, STREETSBORO, OH

#### THE PROPERTY

- 900 SF office available on first floor (divisible)
- 5,230 SF office available on second floor (divisible)
- Ohio BMV on-site NOW OPEN!
- Average household income within 5 miles of location: \$107,225
- Great access to Interstate 480
- Streetsboro is a well-known access point to The Ohio Turnpike -72,289 VPD at Turnpike entrance
- Only 15 minutes from Kent State University 2021 Enrollment: 25,630 students