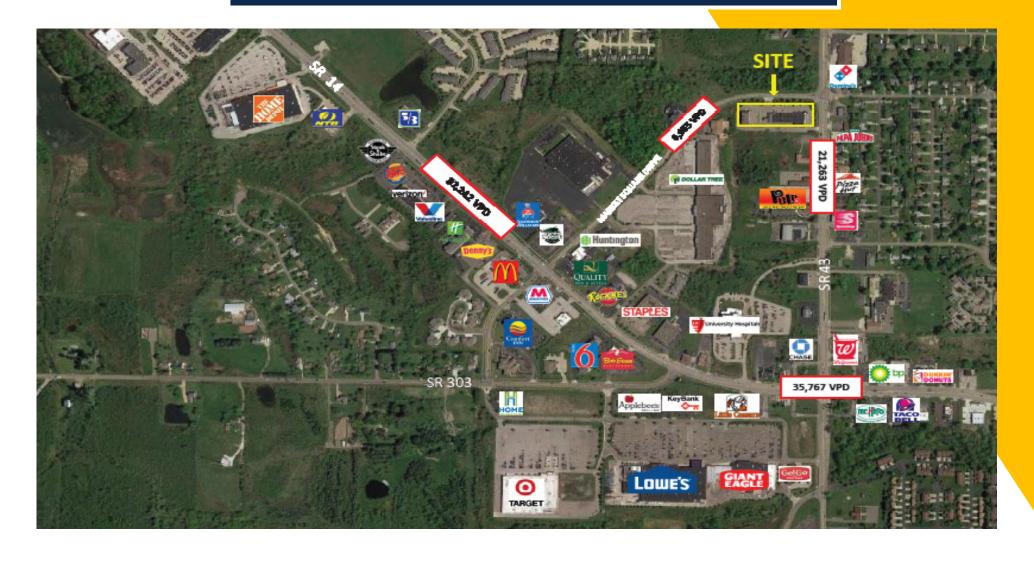

# **AERIAL**

9330 MARKET SQUARE DR, STREETSBORO, OH

#### THE PROPERTY

- 900 SF office available on first floor (divisible)
- 5,230 SF office available on second floor (divisible)
- Ohio BMV on-site NOW OPEN!
- Average household income within 5 miles of location: \$107,225
- Great access to Interstate 480
- Streetsboro is a well-known access point to The Ohio Turnpike -72,289 VPD at Turnpike entrance
- Only 15 minutes from Kent State University 2021 Enrollment: 25,630 students