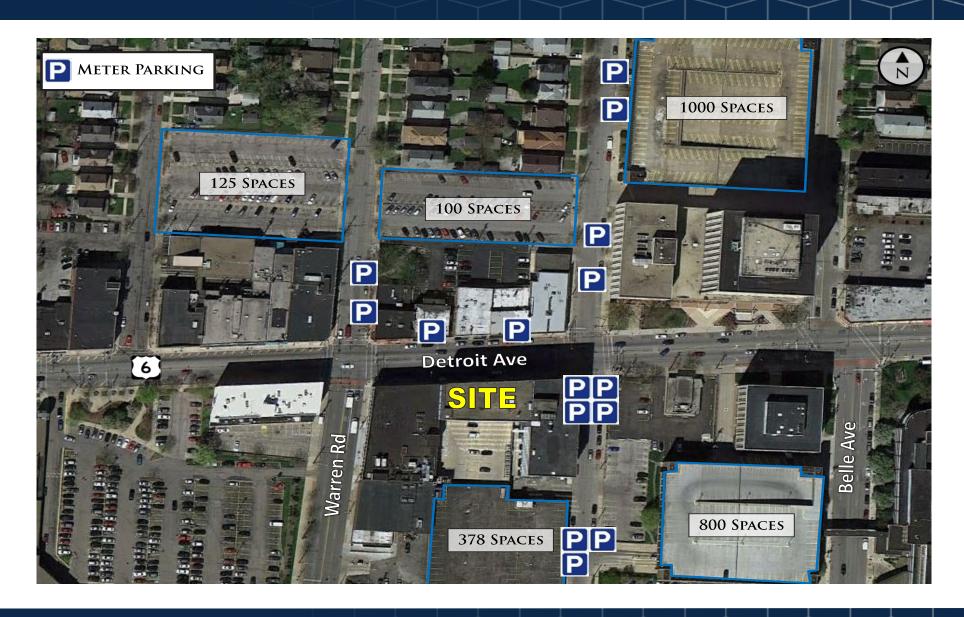

ice Usage & Medical Practices

**SIZE** 281 SF - 20,000 SF Available

**PARKING** Attached property garage with three levels and over 1,000 parking spaces

within a block of the property

**AMENITIES** Gross Lease (included in rent):

-Cleaning 5 nights a week

-Heating & Air Conditioning

-Maintenance

-Professional Property Management

**ASKING RENT** Office: \$13.30 - \$16.50 per RSF

Medical: \$14.00 - \$16.00 per RSF

**LOCATION** Conveniently located in the heart of Lakewood; one of Cleveland's most

popular suburbs. First floor retailers include Panera Bread, Jimmy Johns, AT&T

and more. Easy access to interstates and minutes away from Downtown

Cleveland.



OFFICE & MEDICAL SPACE FOR LEASE

# Property Photos











## Typical Floor Plan





#### Location





## Parking Map







14701-14725 DETROIT AVENUE, LAKEWOOD, OHIO

#### **Leasing Contact:**

Myrna Previte - Vice President

Office: 216-514-1400

Cell: 216-272-8335

mprevite@kowitrealestate.com