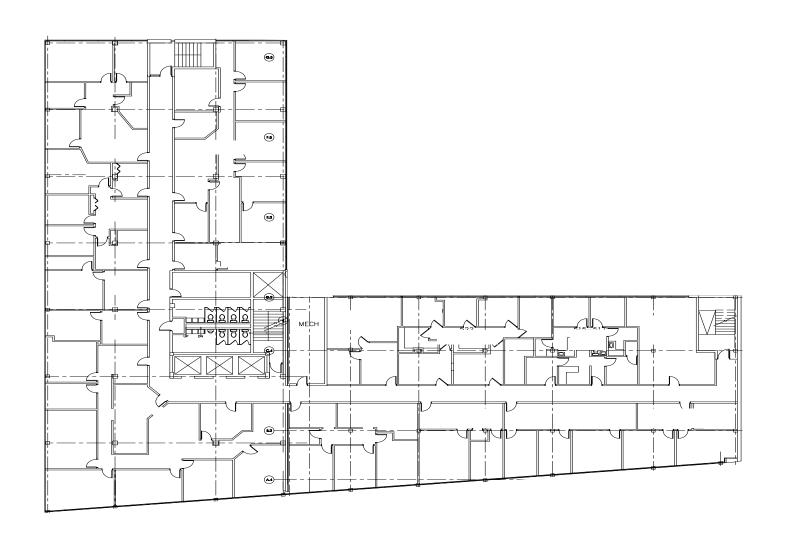

OIT AVENUE, LAKEWOOD, OHIO

**USE** Office Usage & Medical Practices

**SIZE** 281 SF - 20,000 SF Available

**PARKING** Attached property garage with three levels and over 1,000 parking spaces

within a block of the property

**AMENITIES** Gross Lease (included in rent):

-Cleaning 5 nights a week

-Heating & Air Conditioning

-Maintenance

-Professional Property Management

**ASKING RENT** Office: \$13.30 - \$16.50 per RSF

Medical: \$14.00 - \$16.00 per RSF

**LOCATION** Conveniently located in the heart of Lakewood; one of Cleveland's most

popular suburbs. First floor retailers include Panera Bread, Jimmy Johns, AT&T

and more. Easy access to interstates and minutes away from Downtown

Cleveland.



OFFICE & MEDICAL SPACE FOR LEASE

# Property Photos











## Typical Floor Plan





#### Location





## Parking Map







14701-14725 DETROIT AVENUE, LAKEWOOD, OHIO

#### **Leasing Contact:**

Myrna Previte - Vice President

Office: 216-514-1400

Cell: 216-272-8335

mprevite@kowitrealestate.com