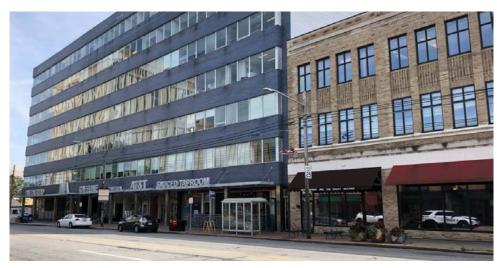

#### Fact Sheet

14701-14725 DETROIT AVENUE, LAKEWOOD, OHIO

**USE** Office Usage & Medical Practices

**SIZE** 281 SF - 20,000 SF Available

**PARKING** Attached property garage with three levels and over 1,000 parking spaces

within a block of the property

**AMENITIES** Gross Lease (included in rent):

-Cleaning 5 nights a week

-Heating & Air Conditioning

-Maintenance

-Professional Property Management

**ASKING RENT** Office: \$13.30 - \$16.50 per RSF

Medical: \$14.00 - \$16.00 per RSF

**LOCATION** Conveniently located in the heart of Lakewood; one of Cleveland's most

popular suburbs. First floor retailers include Panera Bread, Jimmy Johns, AT&T

and more. Easy access to interstates and minutes away from Downtown

Cleveland.



OFFICE & MEDICAL SPACE FOR LEASE

# Property Photos











## Typical Floor Plan





#### Location





## Parking Map







14701-14725 DETROIT AVENUE, LAKEWOOD, OHIO

#### **Leasing Contact:**

Myrna Previte - Vice President

Office: 216-514-1400

Cell: 216-272-8335

mprevite@kowitrealestate.com