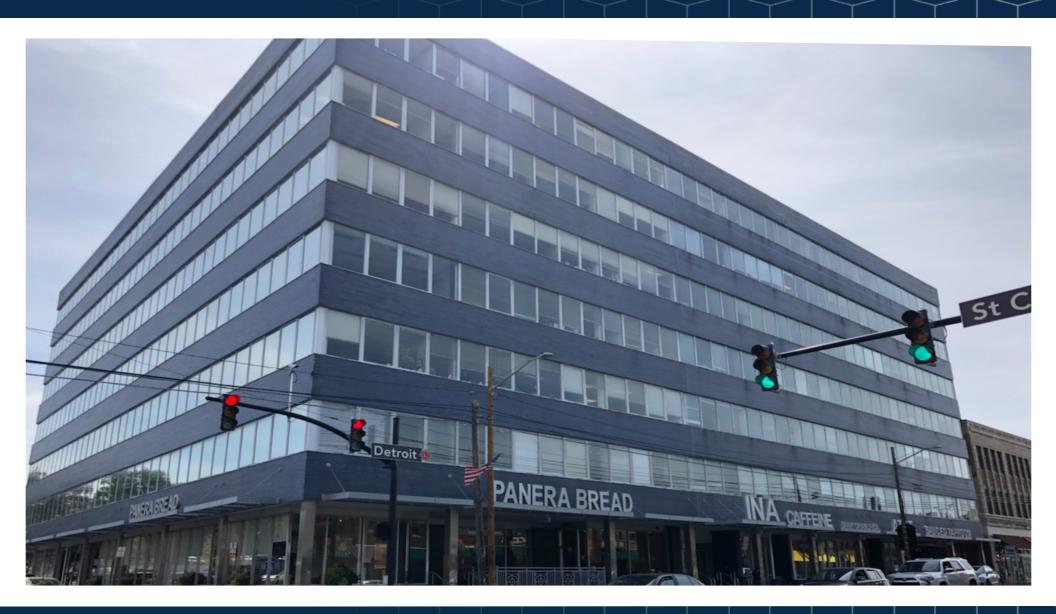

#### Fact Sheet

14701-14725 DETROIT AVENUE, LAKEWOOD, OHIO

**USE** Office Usage & Medical Practices

**SIZE** 281 SF - 20,000 SF Available

**PARKING** Attached property garage with three levels and over 1,000 parking spaces

within a block of the property

**AMENITIES** Gross Lease (included in rent):

-Cleaning 5 nights a week

-Heating & Air Conditioning

-Maintenance

-Professional Property Management

**ASKING RENT** Office: \$13.30 - \$16.50 per RSF

Medical: \$14.00 - \$16.00 per RSF

**LOCATION** Conveniently located in the heart of Lakewood; one of Cleveland's most

popular suburbs. First floor retailers include Panera Bread, Jimmy Johns, AT&T

and more. Easy access to interstates and minutes away from Downtown

Cleveland.

OFFICE & MEDICAL SPACE FOR LEASE