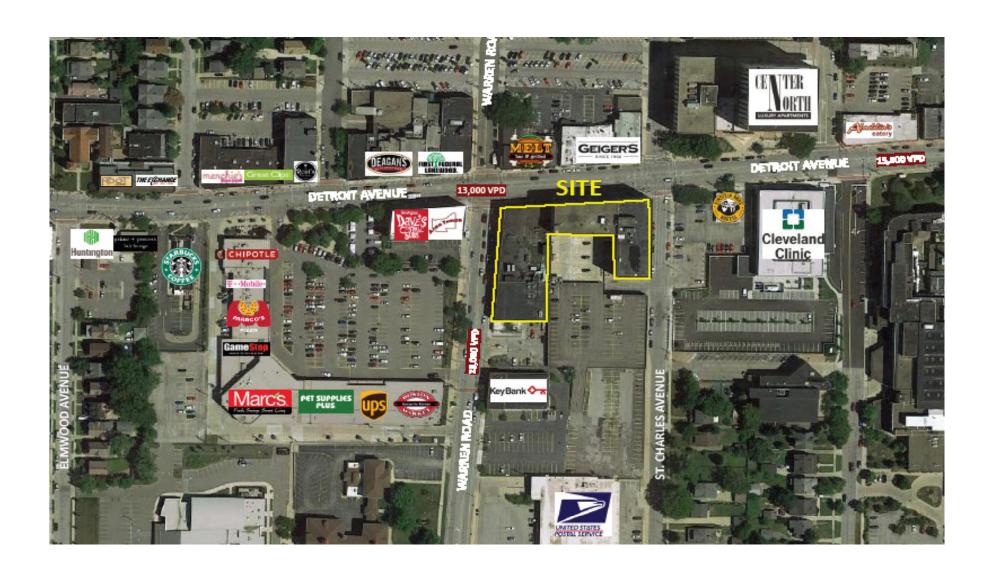

D, OHIO

**USE** Office Usage & Medical Practices

**SIZE** 281 SF - 20,000 SF Available

**PARKING** Attached property garage with three levels and over 1,000 parking spaces

within a block of the property

**AMENITIES** Gross Lease (included in rent):

-Cleaning 5 nights a week

-Heating & Air Conditioning

-Maintenance

-Professional Property Management

**ASKING RENT** Office: \$13.30 - \$16.50 per RSF

Medical: \$14.00 - \$16.00 per RSF

**LOCATION** Conveniently located in the heart of Lakewood; one of Cleveland's most

popular suburbs. First floor retailers include Panera Bread, Jimmy Johns, AT&T

and more. Easy access to interstates and minutes away from Downtown

Cleveland.



OFFICE & MEDICAL SPACE FOR LEASE

# Property Photos











## Typical Floor Plan





#### Location





## Parking Map







14701-14725 DETROIT AVENUE, LAKEWOOD, OHIO

#### **Leasing Contact:**

Myrna Previte - Vice President

Office: 216-514-1400

Cell: 216-272-8335

mprevite@kowitrealestate.com