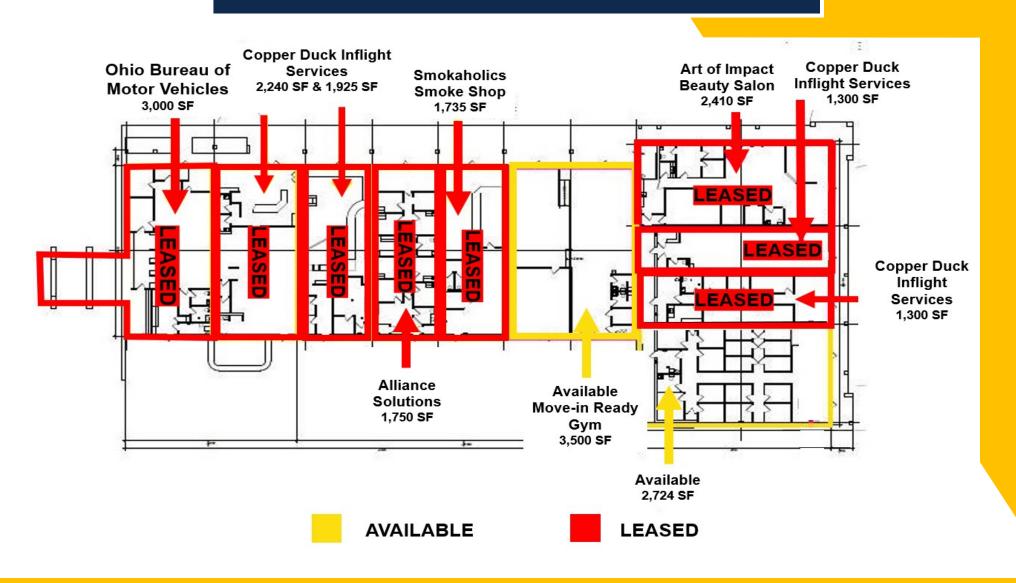

t the Prominent Corner of State Route 43 and Market Square Drive
- Liquor License Availability
- 12,989 SF Total Retail Space Available
- 3,500 SF Move-In Ready Fully Equipped Gym Available
- 6,130 SF of Office Space Available
- Average Household Income within 5 Miles of Location: \$107,225
- Great Access to Interstate 480
- Streetsboro is a well-known access point to the Ohio Turnpike
   72,289 VPD at Turnpike Entrance
- Only 15 Minutes from Kent State University 2024 Enrollment: 23,788

**DEMOGRAPHICS** 

**ESTIMATED POPULATION** 

1 Mile: 5,539

3 Miles: 18,610 5 Miles: 45,400 DAYTIME EMPLOYEES

1 Mile: 1,905 3 Miles: 12,246

5 Miles: 18,945

AVERAGE HH INCOME

1 Mile: \$85,560 3 Miles: \$107,225 5 Miles: \$154,661

### **RETAIL SITE PLAN**

9330-9374 MARKET SQUARE DR, STREETSBORO, OH





### **OFFICE SITE PLAN**

9330-9374 MARKET SQUARE DR, STREETSBORO, OH



Contact Agent:

Carla Massara (216) 514-1400 ext 108 cmassara@kowitrealestate.com



## **DEMOGRAPHICS**

9330-9374 MARKET SQUARE DR, STREETSBORO, OH

| Systems (Standard Pagualation)         Jamily Recompany         Spaning Agriculture           Population           2023 Estimated Pagualation         5.53         18.15         45.40           2020 Census Projuctation         5.45         18.22         48.40           2020 Census Population         5.40         18.22         48.41           1010 Census Population         5.40         19.40         4.41.43           Projected Annual Growth 2020 ac 2028         3.0         0.0         9.0           1023 Median Ago         3.0         4.7         18.50           2023