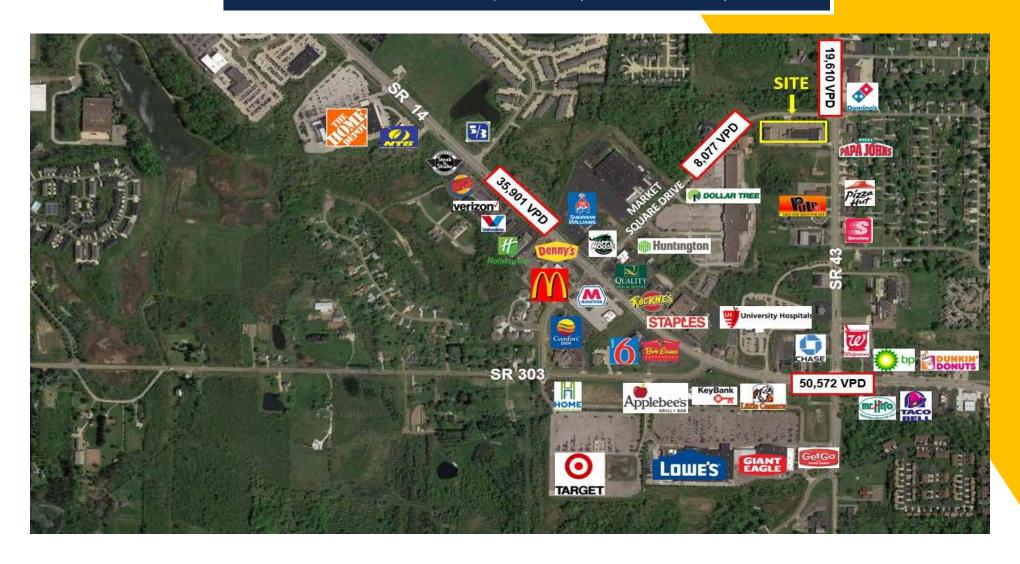

#### THE PROPERTY

- Located at the Prominent Corner of State Route 43 and Market Square Drive
- Liquor License Availability
- 12,989 SF Total Retail Space Available
- 3,500 SF Move-In Ready Fully Equipped Gym Available
- 6,130 SF of Office Space Available
- Average Household Income within 5 Miles of Location: \$107,225
- Great Access to Interstate 480
- Streetsboro is a well-known access point to the Ohio Turnpike
   72,289 VPD at Turnpike Entrance
- Only 15 Minutes from Kent State University 2024 Enrollment: 23,788

**DEMOGRAPHICS** 

**ESTIMATED POPULATION** 

1 Mile: 5,539

3 Miles: 18,610 5 Miles: 45,400 DAYTIME EMPLOYEES

1 Mile: 1,905 3 Miles: 12,246

5 Miles: 18,945

AVERAGE HH INCOME

1 Mile: \$85,560 3 Miles: \$107,225 5 Miles: \$154,661