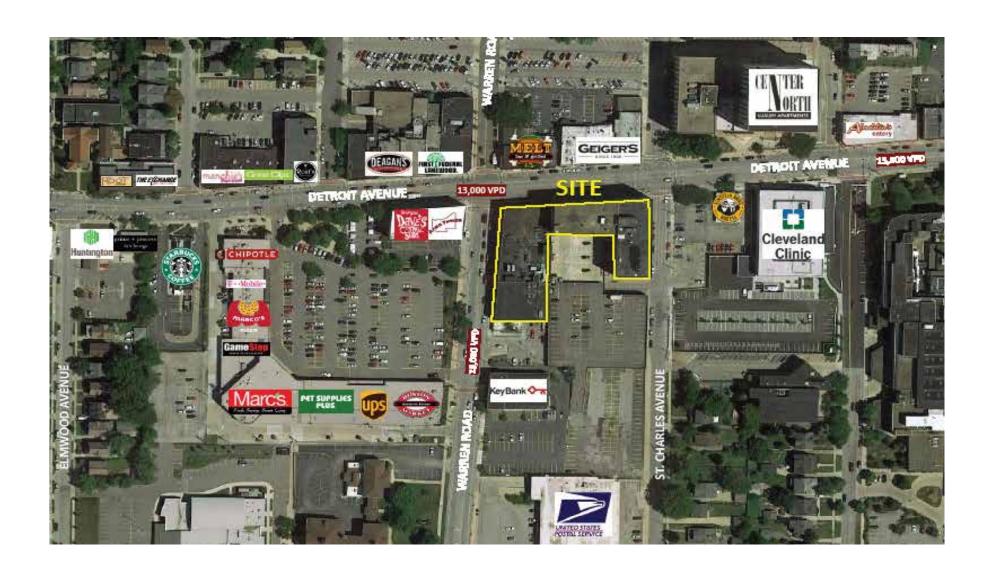

#### Location

-Cleaning 5 Nights a Week

-Heating & Air Conditioning

-Maintenance

-Professional Property Management

ASKING RENT Office: \$13.30 - \$16.50 per RSF

Medical: \$14.00 - \$16.00 per RSF

LOCATION Conveniently located in the heart of Lakewood; one of Cleveland's most

popular suburbs. First floor retailers include Panera Bread, Jimmy Johns, AT&T

and more. Easy access to interstates and minutes away from Downtown

Cleveland.