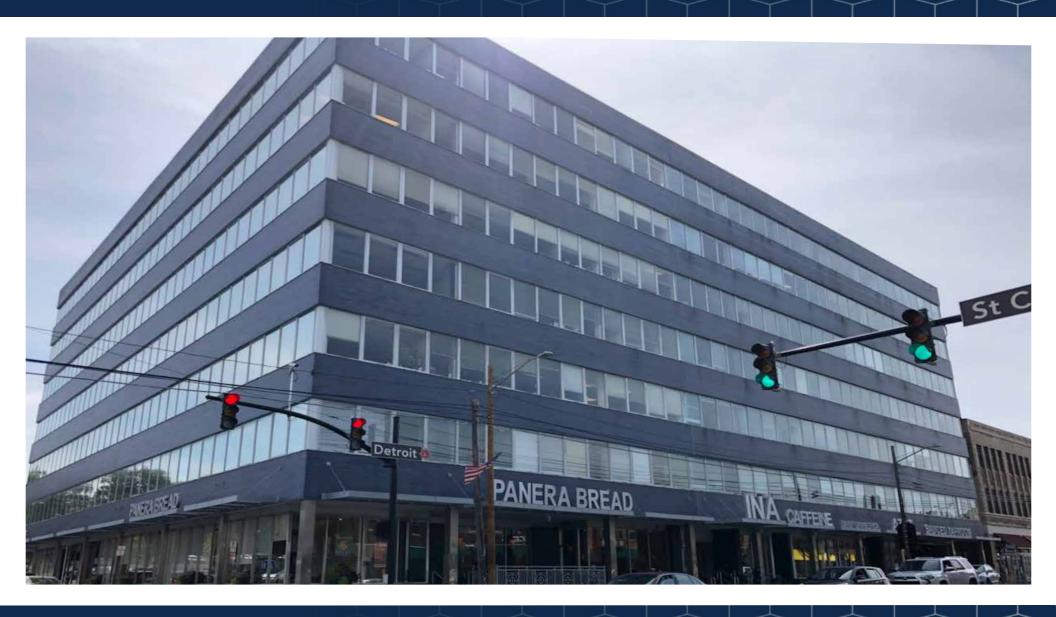

OFFICE & MEDICAL SPACE FOR LEASE

### INA & Bailey

USE Office Usage & Medical Practices

SIZE 281 SF - 20,000 SF Available

PARKING Attached property garage with three levels

and over 1,000 parking spaces within a block of the property

AMENITIES Gross Lease (Included in Rent):

popular suburbs. First floor retailers include Panera Bread, Jimmy Johns, AT&T

and more. Easy access to interstates and minutes away from Downtown

Cleveland.