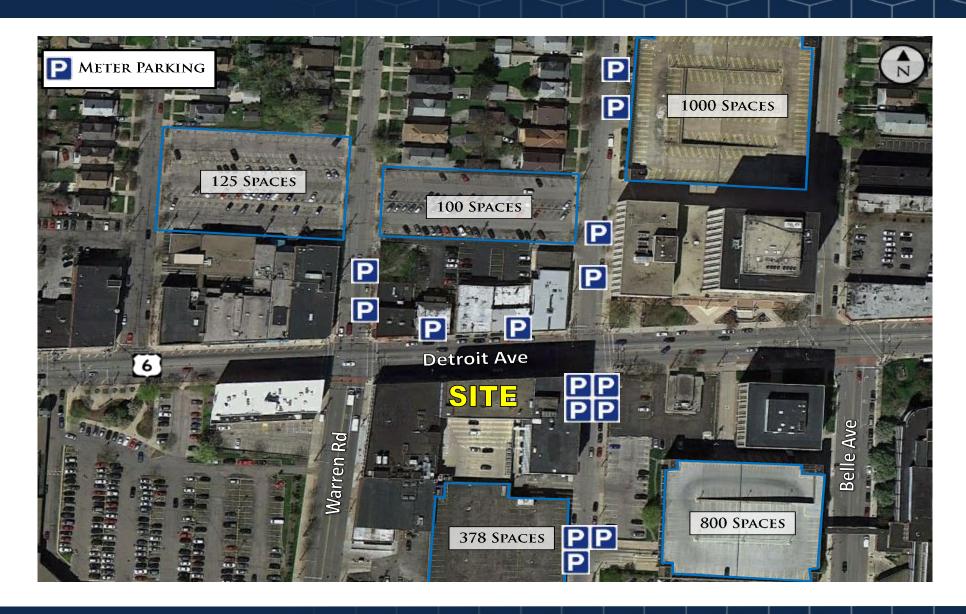

OFFICE & MEDICAL SPACE FOR LEASE

### INA & Bailey





USE Office Usage & Medical Practices

SIZE 281 SF - 20,000 SF Available

PARKING Attached property garage with three levels

and over 1,000 parking spaces within a block of the property

AMENITIES Gross Lease (Included in Rent):

-Cleaning 5 Nights a Week

-Heating & Air Conditioning

-Maintenance

-Professional Property Management

ASKING RENT Office: \$13.30 - \$16.50 per RSF

Medical: \$14.00 - \$16.00 per RSF

LOCATION Conveniently located in the heart of Lakewood; one of Cleveland's most

popular suburbs. First floor retailers include Panera Bread, Jimmy Johns, AT&T

and more. Easy access to interstates and minutes away from Downtown

Cleveland.



# Property Photos















#### Location





## Parking Map





14701-14725 DETROIT AVENUE, LAKEWOOD, OHIO

#### **Leasing Contact:**

Myrna Previte - Vice President

Office: 216-514-1400

Cell: 216-272-8335

mprevite@kowitrealestate.com