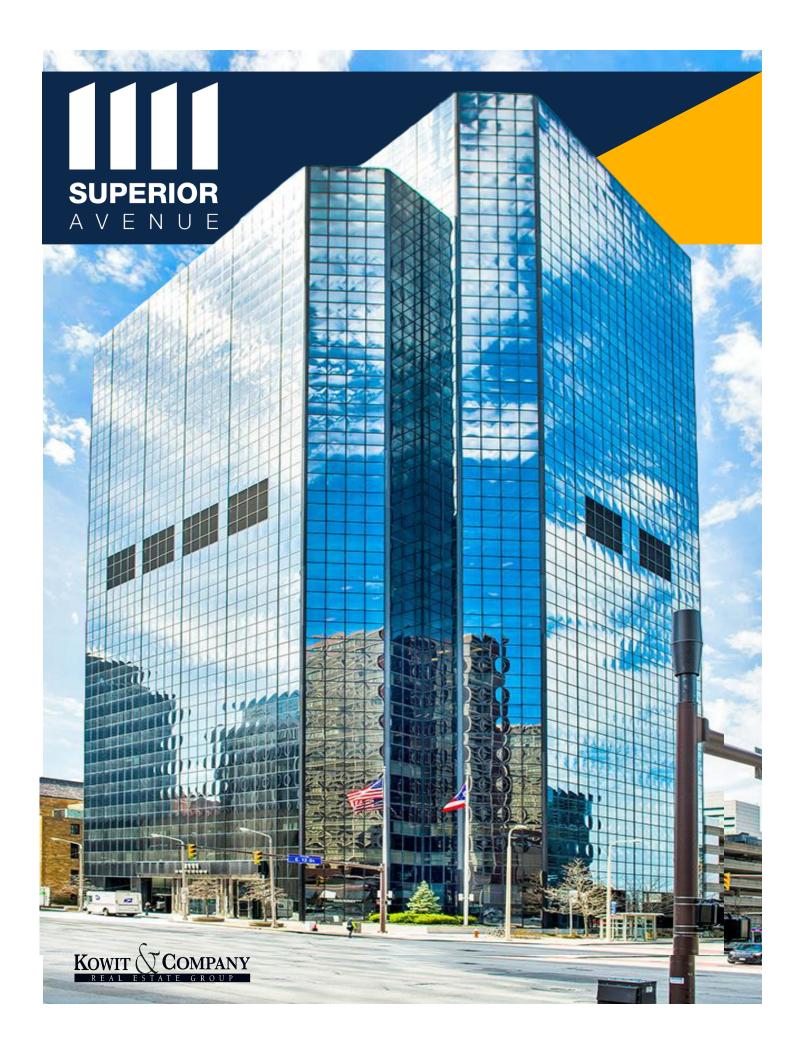

## SUPERIOR A V E N U E

The 28-story and 350' tall Class-A office building known as 1111 Superior was built by Skidmore, Owings & Merrill/Hatfield in 1984. The property's efficient floor plates, superior amenities and prime views of Lake Erie presents **an excellent and rare opportunity for Cleveland's prestigious companies**. 1111 Superior stands above it's competition in the market, the building is one of the few office buildings in Downtown Cleveland focusing on sustainability and energy efficiency. 1111 Superior was awarded the LEED silver certification in 2017 and is rated one of the most energy efficient buildings by energy star.

### ADDRESS

1111 Superior Avenue Cleveland, Ohio 44114

### YEAR BUILT

1983 - Renovated 2016

BUILDING

28-Story - 597,443 RSF Class A Building

AVAILABLE SQUARE FEET

81,983 RSF

PARKING

509-space on-site garage