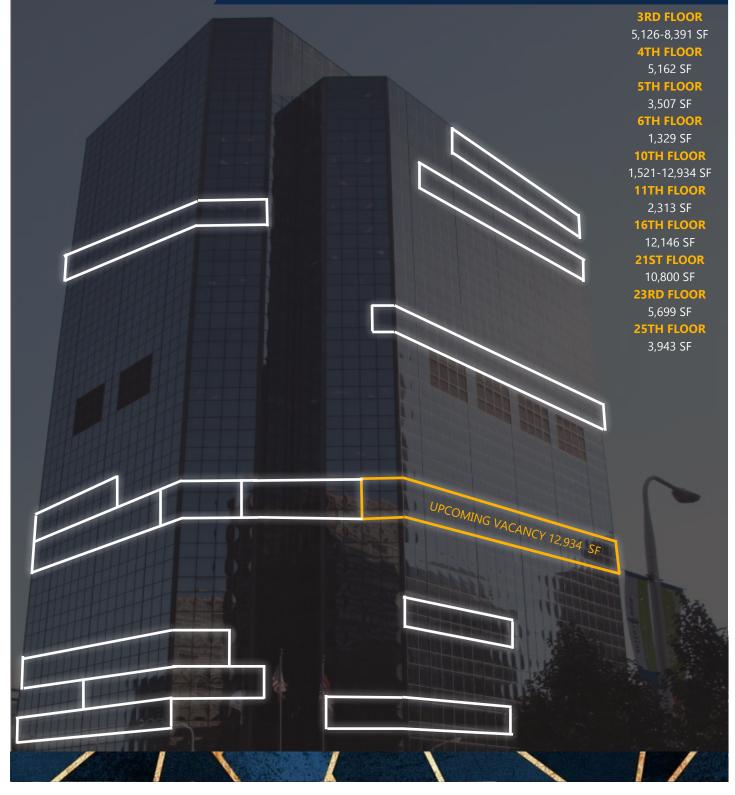

## AVAILABILITY

### YEAR BUILT

1983 - Renovated 2016

BUILDING

28-Story - 597,443 RSF Class A Building

AVAILABLE SQUARE FEET

81,983 RSF

PARKING

509-space on-site garage