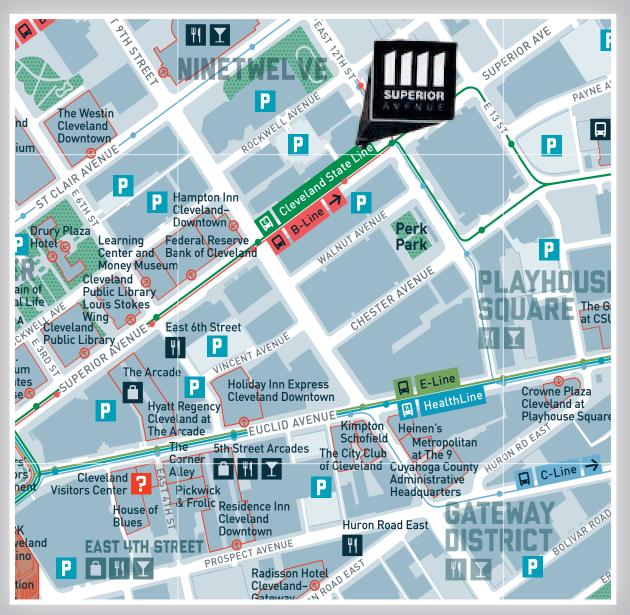

ovated lobby with modern floor-to-ceiling LED illuminated wall **A CLEVELAND FIRST** 





#### **UNMATCHED VIEWS**

Extraordinary Lake Erie and Downtown Cleveland views; Substantial light exposure and window lines in every office

### CONFERENCE & EVENT CENTER

Modern conferencing facility including a separate board room for meetings, training room, kitchen area and WiFi lounge



# THE FACTS









### ADDRESS

1111 Superior Avenue Cleveland, Ohio 44114

### YEAR BUILT

1983 - Renovated 2016

BUILDING

28-Story - 597,443 RSF Class A Building

AVAILABLE SQUARE FEET

81,983 RSF

PARKING

509-space on-site garage

RATES / ESCALATIONS

\$19.50 SF / Base Year

JANITORIAL

Included; 5 nights a week

SECURITY

24-hour manned security

## AVAILABILITY





# LOCATION

## SUPERIOR A V E N U E



For Leasing, Contact:

**Myrna Previte** 

(216) 514-1400

mprevite@kowitrealestate.com