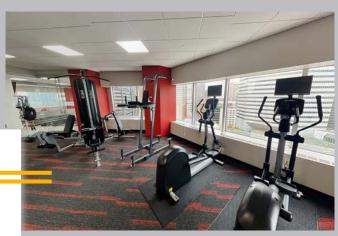

### EXECUTIVE FITNESS CENTER

Brand new, state-of-the-art fitness center with lake views, separate yoga room, locker room and vaulted ceilings throughout