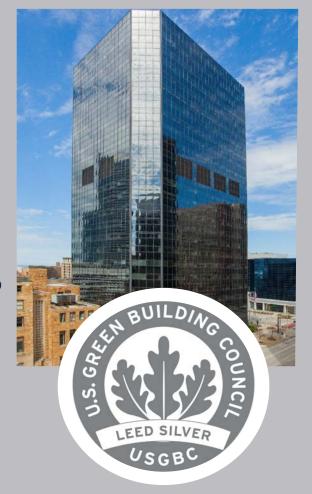

## SUPERIOR A V E N U E

The 28-story and 350' tall Class-A office building known as 1111 Superior was built by Skidmore, Owings & Merrill/Hatfield in 1984. The property's efficient floor plates, superior amenities and prime views of Lake Erie presents **an excellent and rare opportunity for Cleveland's prestigious companies**. 1111 Superior stands above it's competition in the market, the building is one of the few office buildings in Downtown Cleveland focusing on sustainability and energy efficiency. 1111 Superior was awarded the LEED silver certification in 2017 and is rated one of the most energy efficient buildings by energy star.